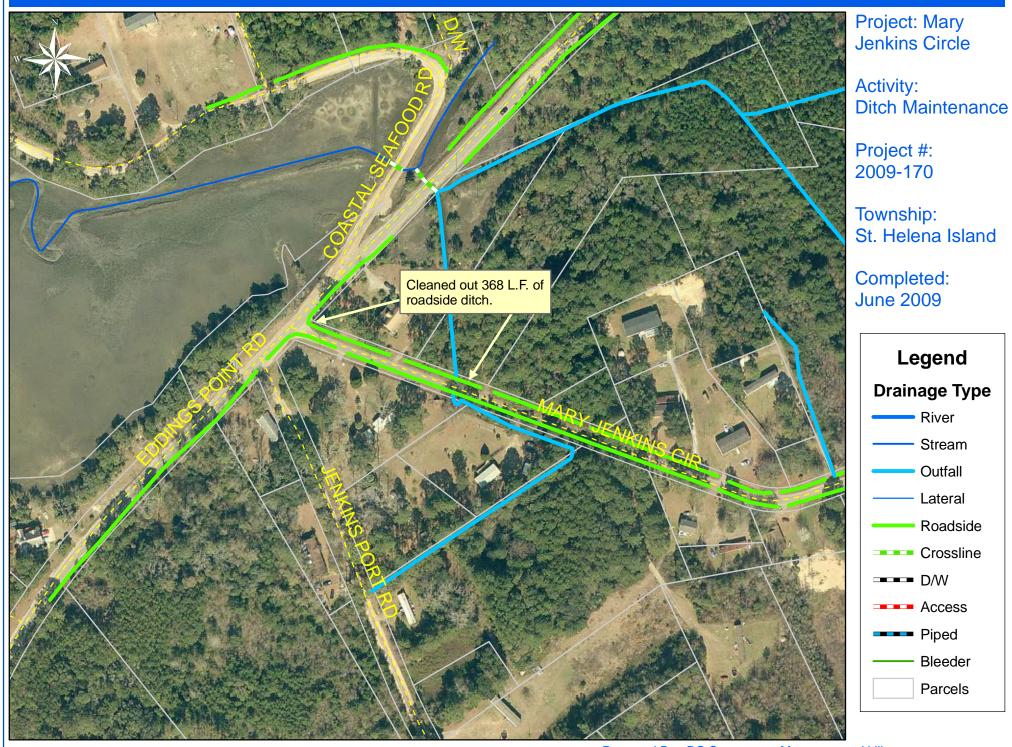

## Beaufort County Public Works Stormwater Infrastructure

Project Summary

|                                         |                | 176            | 9         | r t        | Project Summary          |
|-----------------------------------------|----------------|----------------|-----------|------------|--------------------------|
| Project Summary: Mary                   | Jenkins Circle | !              |           |            | Site Photographs         |
|                                         |                |                |           |            | (Pictures Not Available) |
| Project #: 2009-170                     |                | Completed:     | Jun-09    |            |                          |
| -                                       |                | -              |           |            |                          |
| Narrative Description of F              | Project:       |                |           |            |                          |
| Cleaned out 368 L.F. of roadside ditch. |                |                |           |            |                          |
|                                         |                |                |           |            |                          |
| Material Cost, Rental E                 | quipment Su    | mmary, and     | Labor     |            |                          |
|                                         |                | -              |           |            |                          |
| Material                                | Unit           | Cost/Unit      | Qty       | Cost       |                          |
| Pin Flags                               | each           | \$0.06         | 6.0       | \$0.36     |                          |
| Gas                                     | gallon         | \$2.42         | 3.0       | \$7.26     |                          |
| Diesel                                  | gallon         | \$2.21         | 36.0      | \$79.56    |                          |
| Labor                                   | hours          |                | 54.5      | \$1,822.11 |                          |
| Total Cost of Materials,                | , Rental Equi  | p., and Labo   | or        | \$1,909.29 |                          |
| -                                       |                |                |           |            |                          |
| Note: Labor cost includes               | s the employe  | e's salary plu | us fringe | benefits.  |                          |
|                                         |                |                | -         |            |                          |
| Equipment Cost                          |                |                |           |            |                          |
|                                         |                |                |           |            |                          |
| ltem                                    | Asset          | Cost/Hour      | Hrs.      | Cost       |                          |
| JCB Backhoe                             | 22810          | \$36.50        | 5.0       | \$182.50   |                          |
| Dump Truck                              | 23141          | \$16.68        | 10.0      | \$166.80   |                          |
| Pickup Trucks                           |                | \$5.43         | 16.0      | \$86.88    |                          |
| Total Equipment Cost \$436.18           |                |                |           | \$436.18   |                          |
|                                         |                |                |           |            |                          |
| Cost/hour excludes fuel of              | cost.          |                |           |            |                          |
|                                         |                | Total Cost:    |           | \$2,345.47 |                          |
|                                         |                |                |           |            |                          |
|                                         |                |                |           |            |                          |
|                                         |                |                |           |            |                          |
|                                         |                |                |           |            |                          |
|                                         |                |                |           |            |                          |
|                                         |                |                |           |            |                          |
|                                         |                |                |           |            |                          |
|                                         |                |                |           |            |                          |
|                                         |                |                |           |            |                          |
|                                         |                |                |           |            |                          |
|                                         |                |                |           |            |                          |
|                                         |                |                |           |            |                          |
| l                                       |                |                |           |            |                          |
|                                         |                |                |           |            |                          |